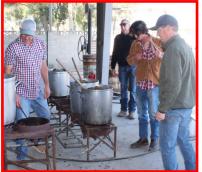

# **85th Ravioli Dinner!**

Roma Lodge hosted their annual ravioli dinner on

Saturday, October 28th at the IAC Social Hall. It was a big success with over 650 meals served and 57 members who helped, sold tickets or purchased meals as part of our fundraiser. These type of events take a lot of hard work by many of our members

and without their efforts these types of activities would not be possible.

I personally want to thank those members who

went above and beyond to assist. *Charlie, Josh and Dominic Pitigliano* for making the sauce and providing the cook trailer with all the pots pans and other cooking utensils needed for the event.

Caleb and Clint Curti working on the sauce.

*Anica Gentry* and *Leslie DePaoli* for organizing the takeouts.

We also want to thank everyone who prepared the takeouts. Sally Scalia, Jennifer Pitigliano, Nancy Pitigliano, Renee Marinelli, Marisa and Tom Evans,