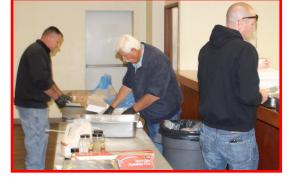

# **85th Ravioli Dinner!**

Roma Lodge hosted their annual ravioli dinner on

Saturday, October 28th at the IAC Social Hall. It was a big success with over 650 meals served and 57 members who helped, sold tickets or purchased meals as part of our fundraiser. These type of events take a lot of hard work by many of our members

and without their efforts these types of activities would not be possible.

I personally want to thank those members who

went above and beyond to assist. *Charlie, Josh and Dominic Pitigliano* for making the sauce and providing the cook trailer with all the pots pans and other cooking utensils needed for the event.

Michael and David DePaoli, Matt Watkins, Mike Saltzman and Joseph Goni for preparing

and cooking the chicken.

*Melissa Watkins* for getting all the supplies and preparing the salads for takeout.

Joanne Beecher, Joyce Hofstee and Karen DeGroot for the biscotti cookies included with the meals for dessert.

Caleb and Clint Curti working on the sauce.

*Anica Gentry* and *Leslie DePaoli* for organizing the takeouts.

We also want to thank everyone who prepared the takeouts. Sally Scalia, Jennifer Pitigliano, Nancy Pitigliano, Renee Marinelli, Marisa and Tom Evans,

Vince and Pam Sola along with Nick Milanesio made the delicious green beans

Anthony Casalicchio and Tina Sparlin for washing all the pots and pans.

Maryann Luis, Lorraine Cleek, Kathy Briano, Giovanna De-Paoli, Amanda Luis, and Elisabeth Curti. Special thanks to all the junior members who helped out as well. We have put their pictures in the December edition of the IL Leone so check it out!