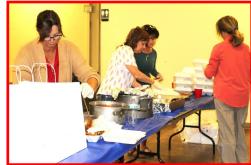

# Polenta & Stew

Michael DePaoli, Maci Daramy, Melissa Watkins, and the rest of the DePaoli Family did a great job in preparing and serving a great polenta and stew dinner at the November meeting. It takes a lot of organizing, cooking and serving for our traditional polenta dinner. Thanks to all of them for their hard work.