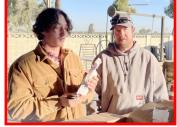

# **Sunshine News**

Charlie Pitigliano had major back surgery just a

few days after our ravioli dinner. Although, he was in a lot of pain he was at the dinner on Saturday and Sunday to help in whatever way he could. This shows true dedication of a lodge member who wants to carryon our Italian traditions like his

parents and grand parents did. I have pictured him with *Kenny Curti* who was the dinner chair for many, many years and was out of town on the 28th. However, Kenny had his son and grandson there all day helping to cook the sauce. Kenny is also our top ticket seller with 70 tickets sold. Thank you both.