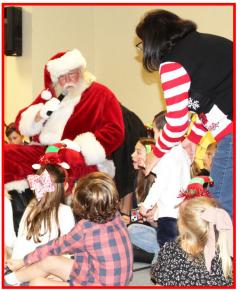

# **Christmas Party!**

Nothing brings families and organizations together more than the Christmas Holiday Season. Our junior members delight in having a great meal, delicious desserts, showing off their talents, getting a stocking full of treats and a visit from Santa are things which makes the Roma Lodge Christmas party our biggest event of the year. They are our future!

We will have our annual Christmas party on Sunday, December 3rd starting at noon with a short meeting, lunch, junior talent show and a visit by Santa.

Leslie DePaoli has once again volunteered to be the chairperson of the Roma Lodge Christmas party. I'm sure she would love to have you help by setting tables, putting out decorations, cooking or serving so give her a call at at 559-901-7386 if you would like to help.

# Details

When: Sunday, December 3rd. Where: IAC Social Hall Time: December Meeting 12-12:30 PM Lunch Served:12:30 PM Junior Talent Show:1:15-1:45 PM Santa's Arrival-Stockings for Juniors-1:45 PM

Pam Sola, Junior Member Advisor, will once again put on a great activity for the junior members who attend the party.