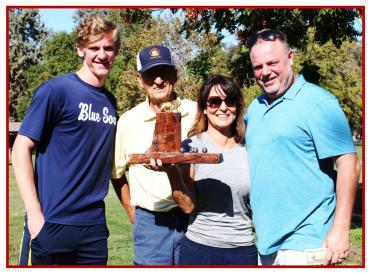

### **Two-Time Bocce Champs!**

*Giuseppe Scalia, Al Berra, Sally and Joe Scalia* were crowned back-to-back Roma Lodge Columbus Day Bocce Champs at the annual tournament at Mooney's Grove.