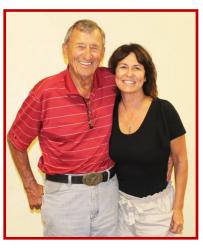

## So Good!

Albert Berra and Sally Berra (Scalia) put

on a great meal for the September meeting. Even though it was on the second Monday of September, because of the Labor Day holiday, we had nearly 50 members attend. They enjoyed a great meal pre-

pared and donated by Albert and Sally which was

enjoyed by everyone who attended. We started serving dinner at 6 p.m. and the meeting was over by 7:15 in plenty time to get the kids home for school the next day. Make plans to bring the whole